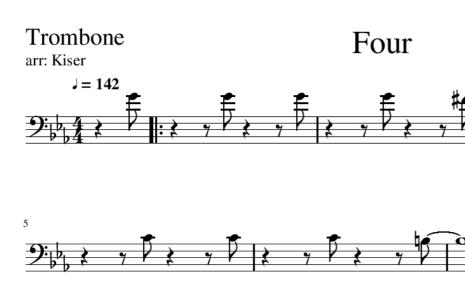

## FOU2 MILES DAVIS 1941

- · TRUMPET
- · TROMBONE
- . TUBA / GUITAR

J = 142

| HARD BOP                           | FOUR  (INSTRUMENTAL)  (Miles DAVIS 1954  (2 A B A B B) |      |     |                 |       |      |     |  |
|------------------------------------|--------------------------------------------------------|------|-----|-----------------|-------|------|-----|--|
| EPIM                               | ,                                                      | Ebmi | Ab7 | Fm9             | ı     | Abma | Dba |  |
| (m)<br>(m)                         | F#m?<br>B7                                             | Fm?  | Bb7 | Gm <sup>7</sup> | FF B7 | Fm   | Вьг |  |
|                                    | -                                                      |      |     |                 | _     |      |     |  |
| um <sup>1</sup><br>Cm <sup>1</sup> | F#m?<br>B7                                             | Fm7  | Bb7 | C mig           | EB 2  | Eb   | J   |  |

Mile Davis - 1954

| HARD BOP (                         | FOUR  MEDIUM  MEDIUM |      |     |                 |            |      |     |  |  |
|------------------------------------|------------------------------------------------------------------------------------------------------------------------------------------------------------------------------------------------------------------------------------------------------------------------------------------------------------------------------------------------------------------------------------------------------------------------------------------------------------------------------------------------------------------------------------------------------------------------------------------------------------------------------------------------------------------------------------------------------------------------------------------------------------------------------------------------------------------------------------------------------------------------------------------------------------------------------------------------------------------------------------------------------------------------------------------------------------------------------------------------------------------------------------------------------------------------------------------------------------------------------------------------------------------------------------------------------------------------------------------------------------------------------------------------------------------------------------------------------------------------------------------------------------------------------------------------------------------------------------------------------------------------------------------------------------------------------------------------------------------------------------------------------------------------------------------------------------------------------------------------------------------------------------------------------------------------------------------------------------------------------------------------------------------------------------------------------------------------------------------------------------------------------|------|-----|-----------------|------------|------|-----|--|--|
| EPIM                               | (                                                                                                                                                                                                                                                                                                                                                                                                                                                                                                                                                                                                                                                                                                                                                                                                                                                                                                                                                                                                                                                                                                                                                                                                                                                                                                                                                                                                                                                                                                                                                                                                                                                                                                                                                                                                                                                                                                                                                                                                                                                                                                                            | Epws | Ab7 | Fm9             | ı          | Abma | Dps |  |  |
| (m)<br>Cm7                         | F#m?<br>B7                                                                                                                                                                                                                                                                                                                                                                                                                                                                                                                                                                                                                                                                                                                                                                                                                                                                                                                                                                                                                                                                                                                                                                                                                                                                                                                                                                                                                                                                                                                                                                                                                                                                                                                                                                                                                                                                                                                                                                                                                                                                                                                   | Fm?  | Bbn | Gm <sup>7</sup> | F#m7<br>B7 | Fm   | Bb7 |  |  |
|                                    |                                                                                                                                                                                                                                                                                                                                                                                                                                                                                                                                                                                                                                                                                                                                                                                                                                                                                                                                                                                                                                                                                                                                                                                                                                                                                                                                                                                                                                                                                                                                                                                                                                                                                                                                                                                                                                                                                                                                                                                                                                                                                                                              | _    |     |                 | _          |      |     |  |  |
| um <sup>1</sup><br>Cm <sup>1</sup> | FFB7                                                                                                                                                                                                                                                                                                                                                                                                                                                                                                                                                                                                                                                                                                                                                                                                                                                                                                                                                                                                                                                                                                                                                                                                                                                                                                                                                                                                                                                                                                                                                                                                                                                                                                                                                                                                                                                                                                                                                                                                                                                                                                                         | Fm7  | Bb7 | C mig           | FEBS       | Eb   | •   |  |  |