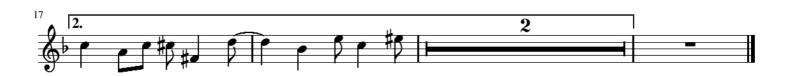

## FOU2 MILES DAVIS 1941

- · TRUMPET
- · TROMBONE
- . TUBA / GUITAR

J = 142

| HARD BOP                           | FOUR  (INSTRUMENTAL)  (Miles DAVIS 1954  (2 A B A B B) |      |     |                 |       |      |     |  |
|------------------------------------|--------------------------------------------------------|------|-----|-----------------|-------|------|-----|--|
| EPIM                               | ,                                                      | Ebmi | Ab7 | Fm9             | ı     | Abma | Dba |  |
| (m)<br>(m)                         | F#m?<br>B7                                             | Fm?  | Bb7 | Gm <sup>7</sup> | FF B7 | Fm   | Вьг |  |
|                                    | -                                                      |      |     |                 | _     |      |     |  |
| um <sup>1</sup><br>Cm <sup>1</sup> | F#m?<br>B7                                             | Fm7  | Bb7 | C mig           | EB 2  | Eb   | J   |  |

Mile Davis - 1954

| HARD BOP (                         | FOUR  MEDIUM  MEDIUM |      |     |                 |            |      |     |  |  |
|------------------------------------|------------------------------------------------------------------------------------------------------------------------------------------------------------------------------------------------------------------------------------------------------------------------------------------------------------------------------------------------------------------------------------------------------------------------------------------------------------------------------------------------------------------------------------------------------------------------------------------------------------------------------------------------------------------------------------------------------------------------------------------------------------------------------------------------------------------------------------------------------------------------------------------------------------------------------------------------------------------------------------------------------------------------------------------------------------------------------------------------------------------------------------------------------------------------------------------------------------------------------------------------------------------------------------------------------------------------------------------------------------------------------------------------------------------------------------------------------------------------------------------------------------------------------------------------------------------------------------------------------------------------------------------------------------------------------------------------------------------------------------------------------------------------------------------------------------------------------------------------------------------------------------------------------------------------------------------------------------------------------------------------------------------------------------------------------------------------------------------------------------------------------|------|-----|-----------------|------------|------|-----|--|--|
| EPIM                               | (                                                                                                                                                                                                                                                                                                                                                                                                                                                                                                                                                                                                                                                                                                                                                                                                                                                                                                                                                                                                                                                                                                                                                                                                                                                                                                                                                                                                                                                                                                                                                                                                                                                                                                                                                                                                                                                                                                                                                                                                                                                                                                                            | Epws | Ab7 | Fm9             | ı          | Abma | Dps |  |  |
| (m)<br>Cm7                         | F#m?<br>B7                                                                                                                                                                                                                                                                                                                                                                                                                                                                                                                                                                                                                                                                                                                                                                                                                                                                                                                                                                                                                                                                                                                                                                                                                                                                                                                                                                                                                                                                                                                                                                                                                                                                                                                                                                                                                                                                                                                                                                                                                                                                                                                   | Fm?  | Bbn | Gm <sup>7</sup> | F#m7<br>B7 | Fm   | Bb7 |  |  |
|                                    |                                                                                                                                                                                                                                                                                                                                                                                                                                                                                                                                                                                                                                                                                                                                                                                                                                                                                                                                                                                                                                                                                                                                                                                                                                                                                                                                                                                                                                                                                                                                                                                                                                                                                                                                                                                                                                                                                                                                                                                                                                                                                                                              | _    |     |                 | _          |      |     |  |  |
| um <sup>1</sup><br>Cm <sup>1</sup> | FFB7                                                                                                                                                                                                                                                                                                                                                                                                                                                                                                                                                                                                                                                                                                                                                                                                                                                                                                                                                                                                                                                                                                                                                                                                                                                                                                                                                                                                                                                                                                                                                                                                                                                                                                                                                                                                                                                                                                                                                                                                                                                                                                                         | Fm7  | Bb7 | C mig           | FEBS       | Eb   | •   |  |  |