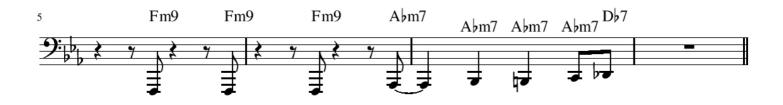

## FOU2 MILES DAVIS 1941

- · TRUMPET
- · TROMBONE
- . TUBA / GUITAR

J = 142

| HARD BOP                           | FOUR  (INSTRUMENTAL)  (Miles DAVIS 1954  (2 A B A B B) |      |     |                 |       |      |     |  |
|------------------------------------|--------------------------------------------------------|------|-----|-----------------|-------|------|-----|--|
| EPIM                               | ,                                                      | Ebmi | Ab7 | Fm9             | ı     | Abma | Dba |  |
| (m)<br>(m)                         | F#m?<br>B7                                             | Fm?  | Bb7 | Gm <sup>7</sup> | FF B7 | Fm   | Вьг |  |
|                                    | -                                                      |      |     |                 | _     |      |     |  |
| um <sup>1</sup><br>Cm <sup>1</sup> | F#m?<br>B7                                             | Fm7  | Bb7 | C mig           | EB 2  | Eb   | J   |  |

Mile Davis - 1954

| HARD BOP (                         | FOUR  MEDIUM  MEDIUM |      |     |                 |            |      |     |  |  |
|------------------------------------|------------------------------------------------------------------------------------------------------------------------------------------------------------------------------------------------------------------------------------------------------------------------------------------------------------------------------------------------------------------------------------------------------------------------------------------------------------------------------------------------------------------------------------------------------------------------------------------------------------------------------------------------------------------------------------------------------------------------------------------------------------------------------------------------------------------------------------------------------------------------------------------------------------------------------------------------------------------------------------------------------------------------------------------------------------------------------------------------------------------------------------------------------------------------------------------------------------------------------------------------------------------------------------------------------------------------------------------------------------------------------------------------------------------------------------------------------------------------------------------------------------------------------------------------------------------------------------------------------------------------------------------------------------------------------------------------------------------------------------------------------------------------------------------------------------------------------------------------------------------------------------------------------------------------------------------------------------------------------------------------------------------------------------------------------------------------------------------------------------------------------|------|-----|-----------------|------------|------|-----|--|--|
| EPIM                               | (                                                                                                                                                                                                                                                                                                                                                                                                                                                                                                                                                                                                                                                                                                                                                                                                                                                                                                                                                                                                                                                                                                                                                                                                                                                                                                                                                                                                                                                                                                                                                                                                                                                                                                                                                                                                                                                                                                                                                                                                                                                                                                                            | Epws | Ab7 | Fm9             | ı          | Abma | Dps |  |  |
| (m)<br>Cm7                         | F#m?<br>B7                                                                                                                                                                                                                                                                                                                                                                                                                                                                                                                                                                                                                                                                                                                                                                                                                                                                                                                                                                                                                                                                                                                                                                                                                                                                                                                                                                                                                                                                                                                                                                                                                                                                                                                                                                                                                                                                                                                                                                                                                                                                                                                   | Fm?  | Bbn | Gm <sup>7</sup> | F#m7<br>B7 | Fm   | Bb7 |  |  |
|                                    |                                                                                                                                                                                                                                                                                                                                                                                                                                                                                                                                                                                                                                                                                                                                                                                                                                                                                                                                                                                                                                                                                                                                                                                                                                                                                                                                                                                                                                                                                                                                                                                                                                                                                                                                                                                                                                                                                                                                                                                                                                                                                                                              | _    |     |                 | _          |      |     |  |  |
| um <sup>1</sup><br>Cm <sup>1</sup> | FFB7                                                                                                                                                                                                                                                                                                                                                                                                                                                                                                                                                                                                                                                                                                                                                                                                                                                                                                                                                                                                                                                                                                                                                                                                                                                                                                                                                                                                                                                                                                                                                                                                                                                                                                                                                                                                                                                                                                                                                                                                                                                                                                                         | Fm7  | Bb7 | C mig           | FEBS       | Eb   | •   |  |  |