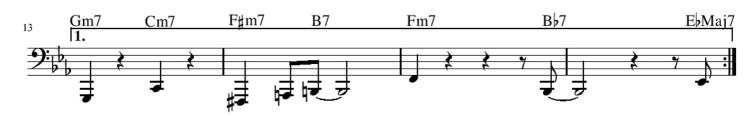

## FOU2 MILES DAVIS 1941

- · TRUMPET
- · TROMBONE
- . TUBA / GUITAR

J = 142

| HARD BOP                           | FOUR  (INSTRUMENTAL)  (Miles DAVIS 1954  (2 A B A B B) |      |     |                 |       |      |     |  |
|------------------------------------|--------------------------------------------------------|------|-----|-----------------|-------|------|-----|--|
| EPIM                               | ,                                                      | Ebmi | Ab7 | Fm9             | ı     | Abma | Dba |  |
| (m)<br>(m)                         | F#m?<br>B7                                             | Fm?  | Bb7 | Gm <sup>7</sup> | FF B7 | Fm   | Вьг |  |
|                                    | -                                                      |      |     |                 | _     |      |     |  |
| um <sup>1</sup><br>Cm <sup>1</sup> | F#m?<br>B7                                             | Fm7  | Bb7 | C mig           | EB 2  | Eb   | J   |  |

Mile Davis - 1954

| HARD BOP (                         | FOUR  MEDIUM  MEDIUM |      |     |                 |            |      |     |  |  |
|------------------------------------|------------------------------------------------------------------------------------------------------------------------------------------------------------------------------------------------------------------------------------------------------------------------------------------------------------------------------------------------------------------------------------------------------------------------------------------------------------------------------------------------------------------------------------------------------------------------------------------------------------------------------------------------------------------------------------------------------------------------------------------------------------------------------------------------------------------------------------------------------------------------------------------------------------------------------------------------------------------------------------------------------------------------------------------------------------------------------------------------------------------------------------------------------------------------------------------------------------------------------------------------------------------------------------------------------------------------------------------------------------------------------------------------------------------------------------------------------------------------------------------------------------------------------------------------------------------------------------------------------------------------------------------------------------------------------------------------------------------------------------------------------------------------------------------------------------------------------------------------------------------------------------------------------------------------------------------------------------------------------------------------------------------------------------------------------------------------------------------------------------------------------|------|-----|-----------------|------------|------|-----|--|--|
| EPIM                               | (                                                                                                                                                                                                                                                                                                                                                                                                                                                                                                                                                                                                                                                                                                                                                                                                                                                                                                                                                                                                                                                                                                                                                                                                                                                                                                                                                                                                                                                                                                                                                                                                                                                                                                                                                                                                                                                                                                                                                                                                                                                                                                                            | Epws | Ab7 | Fm9             | ı          | Abma | Dps |  |  |
| (m)<br>Cm7                         | F#m?<br>B7                                                                                                                                                                                                                                                                                                                                                                                                                                                                                                                                                                                                                                                                                                                                                                                                                                                                                                                                                                                                                                                                                                                                                                                                                                                                                                                                                                                                                                                                                                                                                                                                                                                                                                                                                                                                                                                                                                                                                                                                                                                                                                                   | Fm?  | Bbn | Gm <sup>7</sup> | F#m7<br>B7 | Fm   | Bb7 |  |  |
|                                    |                                                                                                                                                                                                                                                                                                                                                                                                                                                                                                                                                                                                                                                                                                                                                                                                                                                                                                                                                                                                                                                                                                                                                                                                                                                                                                                                                                                                                                                                                                                                                                                                                                                                                                                                                                                                                                                                                                                                                                                                                                                                                                                              | _    |     |                 | _          |      |     |  |  |
| um <sup>1</sup><br>Cm <sup>1</sup> | FFB7                                                                                                                                                                                                                                                                                                                                                                                                                                                                                                                                                                                                                                                                                                                                                                                                                                                                                                                                                                                                                                                                                                                                                                                                                                                                                                                                                                                                                                                                                                                                                                                                                                                                                                                                                                                                                                                                                                                                                                                                                                                                                                                         | Fm7  | Bb7 | C mig           | FEBS       | Eb   | •   |  |  |