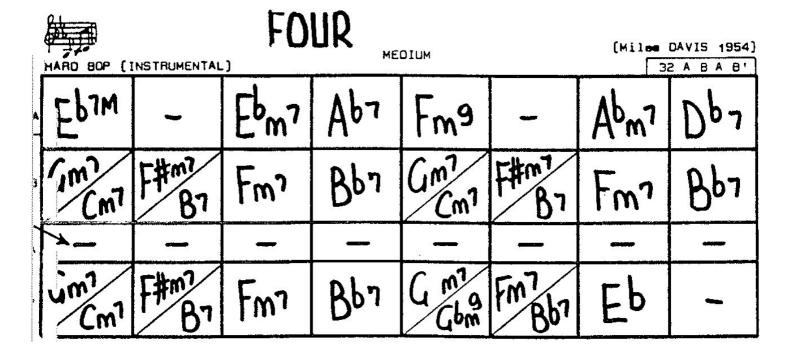

## FOU2 MILES DAVIS 1941

- · TRUMPET
- · TROMBONE
- . TUBA / GUITAR

J = 142

| HARD BOP                           | FOUR  (INSTRUMENTAL)  (Miles DAVIS 1954  (2 A B A B B) |      |     |                 |       |      |     |  |
|------------------------------------|--------------------------------------------------------|------|-----|-----------------|-------|------|-----|--|
| EPIM                               | ,                                                      | Ebmi | Ab7 | Fm9             | ı     | Abma | Dba |  |
| (m)<br>(m)                         | F#m?<br>B7                                             | Fm?  | Bb7 | Gm <sup>7</sup> | FF B7 | Fm   | Вьг |  |
|                                    | -                                                      |      |     |                 | _     |      |     |  |
| um <sup>1</sup><br>Cm <sup>1</sup> | F#m?<br>B7                                             | Fm7  | Bb7 | C mig           | EB 2  | Eb   | J   |  |

Mile Davis - 1954

| HARD BOP (                         | FOUR  MEDIUM  MEDIUM |      |     |                 |            |      |     |  |  |
|------------------------------------|------------------------------------------------------------------------------------------------------------------------------------------------------------------------------------------------------------------------------------------------------------------------------------------------------------------------------------------------------------------------------------------------------------------------------------------------------------------------------------------------------------------------------------------------------------------------------------------------------------------------------------------------------------------------------------------------------------------------------------------------------------------------------------------------------------------------------------------------------------------------------------------------------------------------------------------------------------------------------------------------------------------------------------------------------------------------------------------------------------------------------------------------------------------------------------------------------------------------------------------------------------------------------------------------------------------------------------------------------------------------------------------------------------------------------------------------------------------------------------------------------------------------------------------------------------------------------------------------------------------------------------------------------------------------------------------------------------------------------------------------------------------------------------------------------------------------------------------------------------------------------------------------------------------------------------------------------------------------------------------------------------------------------------------------------------------------------------------------------------------------------|------|-----|-----------------|------------|------|-----|--|--|
| EPIM                               | (                                                                                                                                                                                                                                                                                                                                                                                                                                                                                                                                                                                                                                                                                                                                                                                                                                                                                                                                                                                                                                                                                                                                                                                                                                                                                                                                                                                                                                                                                                                                                                                                                                                                                                                                                                                                                                                                                                                                                                                                                                                                                                                            | Epws | Ab7 | Fm9             | ı          | Abma | Dps |  |  |
| (m)<br>Cm7                         | F#m?<br>B7                                                                                                                                                                                                                                                                                                                                                                                                                                                                                                                                                                                                                                                                                                                                                                                                                                                                                                                                                                                                                                                                                                                                                                                                                                                                                                                                                                                                                                                                                                                                                                                                                                                                                                                                                                                                                                                                                                                                                                                                                                                                                                                   | Fm?  | Bbn | Gm <sup>7</sup> | F#m7<br>B7 | Fm   | Bb7 |  |  |
|                                    |                                                                                                                                                                                                                                                                                                                                                                                                                                                                                                                                                                                                                                                                                                                                                                                                                                                                                                                                                                                                                                                                                                                                                                                                                                                                                                                                                                                                                                                                                                                                                                                                                                                                                                                                                                                                                                                                                                                                                                                                                                                                                                                              | _    |     |                 | _          |      |     |  |  |
| um <sup>1</sup><br>Cm <sup>1</sup> | FFB7                                                                                                                                                                                                                                                                                                                                                                                                                                                                                                                                                                                                                                                                                                                                                                                                                                                                                                                                                                                                                                                                                                                                                                                                                                                                                                                                                                                                                                                                                                                                                                                                                                                                                                                                                                                                                                                                                                                                                                                                                                                                                                                         | Fm7  | Bb7 | C mig           | FEBS       | Eb   | •   |  |  |