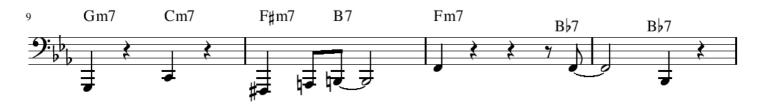

## FOU2 MILES DAVIS 1941

- · TRUMPET
- · TROMBONE
- . TUBA / GUITAR

J = 142

| HARD BOP                           | FOUR  (INSTRUMENTAL)  (Miles DAVIS 1954  (2 A B A B B) |      |     |                 |       |      |     |  |
|------------------------------------|--------------------------------------------------------|------|-----|-----------------|-------|------|-----|--|
| EPIM                               | ,                                                      | Ebmi | Ab7 | Fm9             | ı     | Abma | Dba |  |
| (m)<br>(m)                         | F#m?<br>B7                                             | Fm?  | Bb7 | Gm <sup>7</sup> | FF B7 | Fm   | Вьг |  |
|                                    | -                                                      |      |     |                 | _     |      |     |  |
| um <sup>1</sup><br>Cm <sup>1</sup> | F#m?<br>B7                                             | Fm7  | Bb7 | C mig           | EB 2  | Eb   | J   |  |

Mile Davis - 1954

| HARD BOP (                         | FOUR  MEDIUM  MEDIUM |      |     |                 |            |      |     |  |  |
|------------------------------------|------------------------------------------------------------------------------------------------------------------------------------------------------------------------------------------------------------------------------------------------------------------------------------------------------------------------------------------------------------------------------------------------------------------------------------------------------------------------------------------------------------------------------------------------------------------------------------------------------------------------------------------------------------------------------------------------------------------------------------------------------------------------------------------------------------------------------------------------------------------------------------------------------------------------------------------------------------------------------------------------------------------------------------------------------------------------------------------------------------------------------------------------------------------------------------------------------------------------------------------------------------------------------------------------------------------------------------------------------------------------------------------------------------------------------------------------------------------------------------------------------------------------------------------------------------------------------------------------------------------------------------------------------------------------------------------------------------------------------------------------------------------------------------------------------------------------------------------------------------------------------------------------------------------------------------------------------------------------------------------------------------------------------------------------------------------------------------------------------------------------------|------|-----|-----------------|------------|------|-----|--|--|
| EPIM                               | (                                                                                                                                                                                                                                                                                                                                                                                                                                                                                                                                                                                                                                                                                                                                                                                                                                                                                                                                                                                                                                                                                                                                                                                                                                                                                                                                                                                                                                                                                                                                                                                                                                                                                                                                                                                                                                                                                                                                                                                                                                                                                                                            | Epws | Ab7 | Fm9             | ı          | Abma | Dps |  |  |
| (m)<br>Cm7                         | F#m?<br>B7                                                                                                                                                                                                                                                                                                                                                                                                                                                                                                                                                                                                                                                                                                                                                                                                                                                                                                                                                                                                                                                                                                                                                                                                                                                                                                                                                                                                                                                                                                                                                                                                                                                                                                                                                                                                                                                                                                                                                                                                                                                                                                                   | Fm?  | Bbn | Gm <sup>7</sup> | F#m7<br>B7 | Fm   | Bb7 |  |  |
|                                    |                                                                                                                                                                                                                                                                                                                                                                                                                                                                                                                                                                                                                                                                                                                                                                                                                                                                                                                                                                                                                                                                                                                                                                                                                                                                                                                                                                                                                                                                                                                                                                                                                                                                                                                                                                                                                                                                                                                                                                                                                                                                                                                              | _    |     |                 | _          |      |     |  |  |
| um <sup>1</sup><br>Cm <sup>1</sup> | FFB7                                                                                                                                                                                                                                                                                                                                                                                                                                                                                                                                                                                                                                                                                                                                                                                                                                                                                                                                                                                                                                                                                                                                                                                                                                                                                                                                                                                                                                                                                                                                                                                                                                                                                                                                                                                                                                                                                                                                                                                                                                                                                                                         | Fm7  | Bb7 | C mig           | FEBS       | Eb   | •   |  |  |