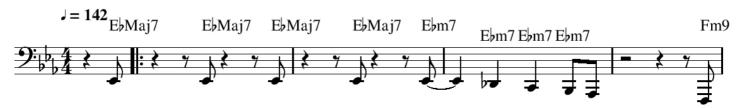

## FOU2 MILES DAVIS 1941

- · TRUMPET
- · TROMBONE
- . TUBA / GUITAR

J = 142

| HARD BOP                           | FOUR  (INSTRUMENTAL)  (Miles DAVIS 1954  (2 A B A B B) |      |     |                 |       |      |     |  |
|------------------------------------|--------------------------------------------------------|------|-----|-----------------|-------|------|-----|--|
| EPIM                               | ,                                                      | Ebmi | Ab7 | Fm9             | ı     | Abma | Dba |  |
| (m)<br>(m)                         | F#m?<br>B7                                             | Fm?  | Bb7 | Gm <sup>7</sup> | FF B7 | Fm   | Вьг |  |
|                                    | -                                                      |      |     |                 | _     |      |     |  |
| um <sup>1</sup><br>Cm <sup>1</sup> | F#m?<br>B7                                             | Fm7  | Bb7 | C mig           | EB 2  | Eb   | J   |  |

Mile Davis - 1954

| HARD BOP (                         | FOUR  MEDIUM  MEDIUM |      |     |                 |            |      |     |  |  |
|------------------------------------|------------------------------------------------------------------------------------------------------------------------------------------------------------------------------------------------------------------------------------------------------------------------------------------------------------------------------------------------------------------------------------------------------------------------------------------------------------------------------------------------------------------------------------------------------------------------------------------------------------------------------------------------------------------------------------------------------------------------------------------------------------------------------------------------------------------------------------------------------------------------------------------------------------------------------------------------------------------------------------------------------------------------------------------------------------------------------------------------------------------------------------------------------------------------------------------------------------------------------------------------------------------------------------------------------------------------------------------------------------------------------------------------------------------------------------------------------------------------------------------------------------------------------------------------------------------------------------------------------------------------------------------------------------------------------------------------------------------------------------------------------------------------------------------------------------------------------------------------------------------------------------------------------------------------------------------------------------------------------------------------------------------------------------------------------------------------------------------------------------------------------|------|-----|-----------------|------------|------|-----|--|--|
| EPIM                               | (                                                                                                                                                                                                                                                                                                                                                                                                                                                                                                                                                                                                                                                                                                                                                                                                                                                                                                                                                                                                                                                                                                                                                                                                                                                                                                                                                                                                                                                                                                                                                                                                                                                                                                                                                                                                                                                                                                                                                                                                                                                                                                                            | Epws | Ab7 | Fm9             | ı          | Abma | Dps |  |  |
| (m)<br>Cm7                         | F#m?<br>B7                                                                                                                                                                                                                                                                                                                                                                                                                                                                                                                                                                                                                                                                                                                                                                                                                                                                                                                                                                                                                                                                                                                                                                                                                                                                                                                                                                                                                                                                                                                                                                                                                                                                                                                                                                                                                                                                                                                                                                                                                                                                                                                   | Fm?  | Bbn | Gm <sup>7</sup> | F#m7<br>B7 | Fm   | Bb7 |  |  |
|                                    |                                                                                                                                                                                                                                                                                                                                                                                                                                                                                                                                                                                                                                                                                                                                                                                                                                                                                                                                                                                                                                                                                                                                                                                                                                                                                                                                                                                                                                                                                                                                                                                                                                                                                                                                                                                                                                                                                                                                                                                                                                                                                                                              | _    |     |                 | _          |      |     |  |  |
| um <sup>1</sup><br>Cm <sup>1</sup> | FFB7                                                                                                                                                                                                                                                                                                                                                                                                                                                                                                                                                                                                                                                                                                                                                                                                                                                                                                                                                                                                                                                                                                                                                                                                                                                                                                                                                                                                                                                                                                                                                                                                                                                                                                                                                                                                                                                                                                                                                                                                                                                                                                                         | Fm7  | Bb7 | C mig           | FEBS       | Eb   | •   |  |  |