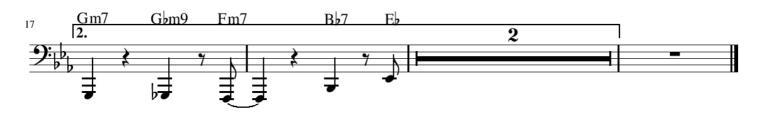

## FOU2 MILES DAVIS 1941

- · TRUMPET
- · TROMBONE
- . TUBA / GUITAR

J = 142

| HARD BOP                           | FOUR  (INSTRUMENTAL)  (Miles DAVIS 1954  (2 A B A B B) |      |     |                 |       |      |     |  |
|------------------------------------|--------------------------------------------------------|------|-----|-----------------|-------|------|-----|--|
| EPIM                               | ,                                                      | Ebmi | Ab7 | Fm9             | ı     | Abma | Dba |  |
| (m)<br>(m)                         | F#m?<br>B7                                             | Fm?  | Bb7 | Gm <sup>7</sup> | FF B7 | Fm   | Вьг |  |
|                                    | -                                                      |      |     |                 | _     |      |     |  |
| um <sup>1</sup><br>Cm <sup>1</sup> | F#m?<br>B7                                             | Fm7  | Bb7 | C mig           | EB 2  | Eb   | J   |  |

Mile Davis - 1954

| HARD BOP (                         | FOUR  MEDIUM  MEDIUM |      |     |                 |            |      |     |  |  |
|------------------------------------|------------------------------------------------------------------------------------------------------------------------------------------------------------------------------------------------------------------------------------------------------------------------------------------------------------------------------------------------------------------------------------------------------------------------------------------------------------------------------------------------------------------------------------------------------------------------------------------------------------------------------------------------------------------------------------------------------------------------------------------------------------------------------------------------------------------------------------------------------------------------------------------------------------------------------------------------------------------------------------------------------------------------------------------------------------------------------------------------------------------------------------------------------------------------------------------------------------------------------------------------------------------------------------------------------------------------------------------------------------------------------------------------------------------------------------------------------------------------------------------------------------------------------------------------------------------------------------------------------------------------------------------------------------------------------------------------------------------------------------------------------------------------------------------------------------------------------------------------------------------------------------------------------------------------------------------------------------------------------------------------------------------------------------------------------------------------------------------------------------------------------|------|-----|-----------------|------------|------|-----|--|--|
| EPIM                               | (                                                                                                                                                                                                                                                                                                                                                                                                                                                                                                                                                                                                                                                                                                                                                                                                                                                                                                                                                                                                                                                                                                                                                                                                                                                                                                                                                                                                                                                                                                                                                                                                                                                                                                                                                                                                                                                                                                                                                                                                                                                                                                                            | Epws | Ab7 | Fm9             | ı          | Abma | Dps |  |  |
| (m)<br>Cm7                         | F#m?<br>B7                                                                                                                                                                                                                                                                                                                                                                                                                                                                                                                                                                                                                                                                                                                                                                                                                                                                                                                                                                                                                                                                                                                                                                                                                                                                                                                                                                                                                                                                                                                                                                                                                                                                                                                                                                                                                                                                                                                                                                                                                                                                                                                   | Fm?  | Bbn | Gm <sup>7</sup> | F#m7<br>B7 | Fm   | Bb7 |  |  |
|                                    |                                                                                                                                                                                                                                                                                                                                                                                                                                                                                                                                                                                                                                                                                                                                                                                                                                                                                                                                                                                                                                                                                                                                                                                                                                                                                                                                                                                                                                                                                                                                                                                                                                                                                                                                                                                                                                                                                                                                                                                                                                                                                                                              | _    |     |                 | _          |      |     |  |  |
| um <sup>1</sup><br>Cm <sup>1</sup> | FFB7                                                                                                                                                                                                                                                                                                                                                                                                                                                                                                                                                                                                                                                                                                                                                                                                                                                                                                                                                                                                                                                                                                                                                                                                                                                                                                                                                                                                                                                                                                                                                                                                                                                                                                                                                                                                                                                                                                                                                                                                                                                                                                                         | Fm7  | Bb7 | C mig           | FEBS       | Eb   | •   |  |  |